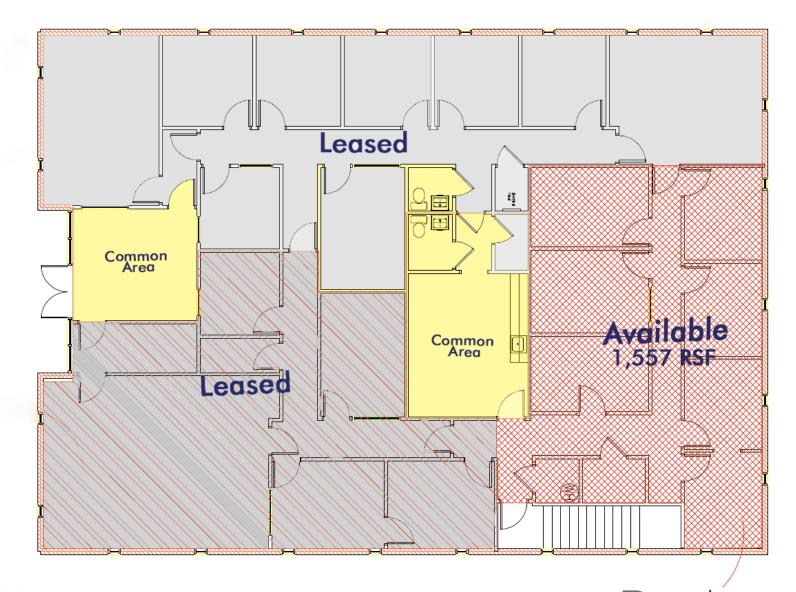

## Upper Level Floor Plan

## **Property Profile**

- +/- 7,564 SF Retail Building on +/- 0.77 Acres
- Upper level: Suite "B-2"-1,557/RSF
- Year Built: 1988
- +/- 126' Frontage on Fairington Rd
- Located Directly off Panola Rd in Front of Lowes and Walmart Supercenter, Convenient to I-20
- Zoning: C-1 Local Commercial District