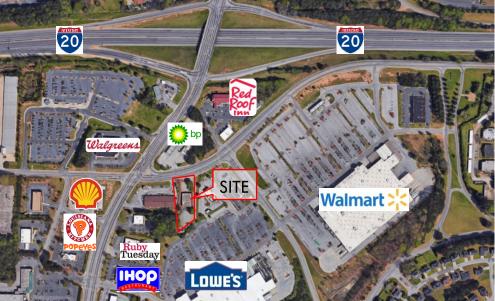

## **Property Profile**

- +/- 7,564 SF Retail Building on +/- 0.77 Acres
- Upper level: Suite "B-2"-1,557/RSF
- Year Built: 1988
- +/- 126' Frontage on Fairington Rd
- Located Directly off Panola Rd in Front of Lowes and Walmart Supercenter, Convenient to I-20
- Zoning: C-1 Local Commercial District

- Sale Price: \$599,000
   Lease Rate: \$12.00/SF NNN
- Parking: 4.6 per 1,000
- High Traffic Area with Good Visibility
- Traffic Count Panola Rd: South of Site – 29,800 VPD North of Site – 28,700 VPD
- County: DeKalb