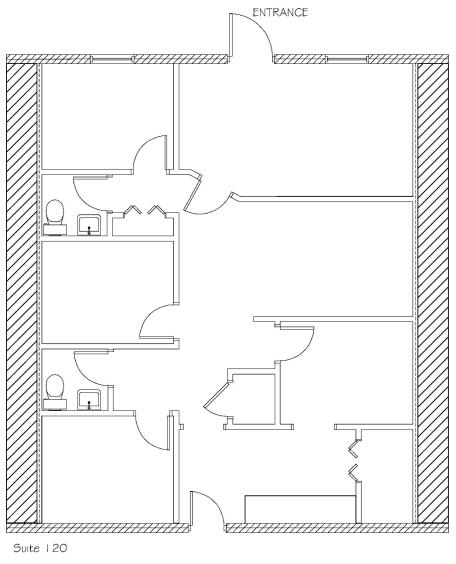

ffice Park
- In close proximity to Retail & Restaurants
- +/- 15 miles to Atlanta Airport
- Zoned C-2

- Lease Rate: \$14.00/SF NNN
- Approximately 4.1 miles to Fayette Piedmont Hospital
- Parking: 4 per 1,000
- City: Fayetteville
- County: Fayette

COMMERCIAL REAL ESTATE | DEVELOPMENT | CONSTRUCTION | PROPERTY MANAGEMENT









For more information please contact: Brent Randolph Cell: 770.318.6815 Michael Johnson Cell: 404.663.3728

#### **Aerial**



COMMERCIAL REAL ESTATE | DEVELOPMENT | CONSTRUCTION | PROPERTY MANAGEMENT



770-632-4000









Randolph Williams

### Suite 112 Available: +/- 1,535 Usable Square Feet



Suite 112 1,535 Usable Sq Ft.

COMMERCIAL REAL ESTATE | DEVELOPMENT | CONSTRUCTION | PROPERTY MANAGEMENT









## Suite 120 Available: +/- 948 Usable Square Feet



948 Usable Sq Ft.













#### **PROPOSED Suite 112 Available:** +/- 814 Usable Square Feet



COMMERCIAL REAL ESTATE | DEVELOPMENT | CONSTRUCTION | PROPERTY MANAGEMENT











# PROPOSED Suite 114 Available: +/- 731 Usable Square Feet



731 Usable Sq Ft.