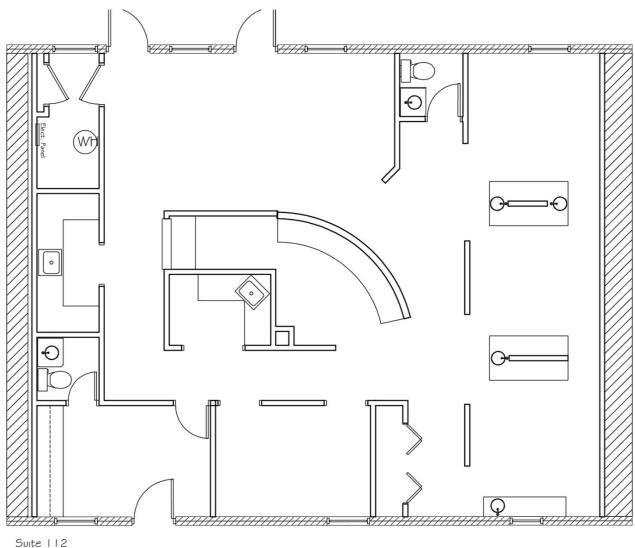

### Suite 112 Available: +/- 1,535 Usable Square Feet

Suite 112 1,535 Usable Sq Ft.

COMMERCIAL REAL ESTATE | DEVELOPMENT | CONSTRUCTION | PROPERTY MANAGEMENT