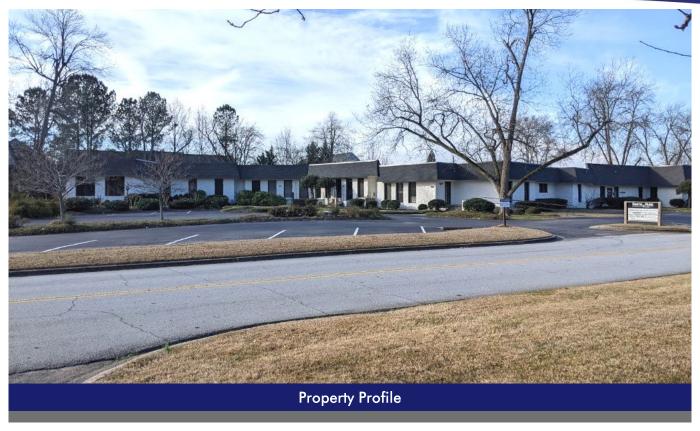

For more information please contact: Brent Randolph Cell: 770.318.6815 Michael Johnson Cell: 404.663.3728

- +/- 948 SF to +/- 1,535 SF of Medical/Office Space in Professional Office Park
- In close proximity to Retail & Restaurants
- +/- 15 miles to Atlanta Airport
- Zoned C-2

- Lease Rate: \$14.00/SF NNN
- Approximately 4.1 miles to Fayette Piedmont Hospital
- Parking: 4 per 1,000
- City: Fayetteville
- County: Fayette

COMMERCIAL REAL ESTATE | DEVELOPMENT | CONSTRUCTION | PROPERTY MANAGEMENT