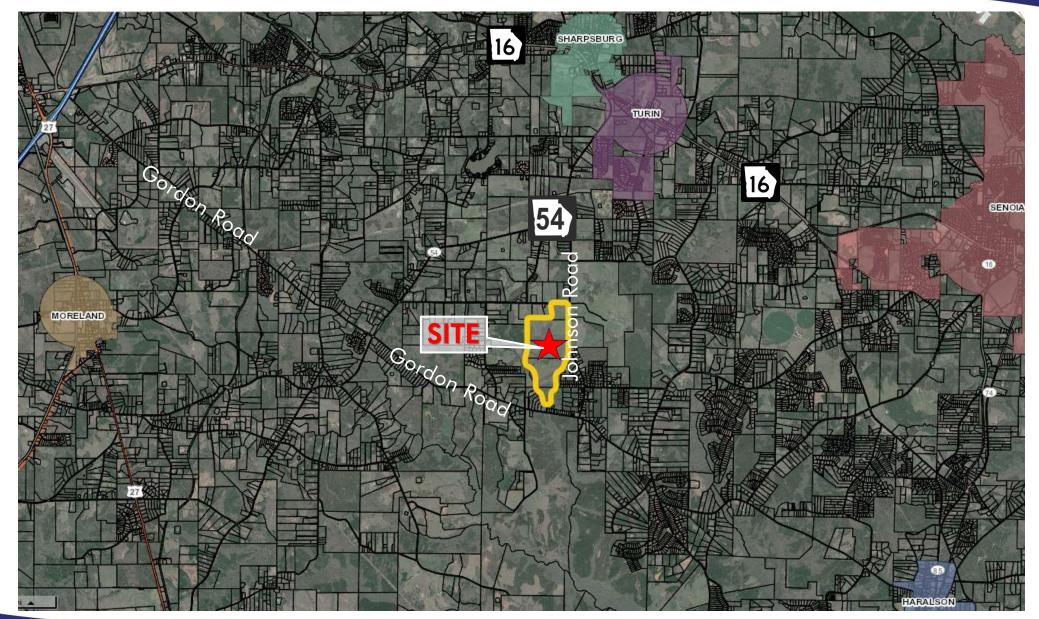

## +\- 386 ACRES FOR SALE Johnson Road, Coweta County, GA

For more information please contact: Michael Johnson Cell: 404.663.3728

- +/-386 Acres
- Approximately 15 miles to I-85, near Peachtree City, Senoia, and Newnan
- Scenic, peaceful, pastoral setting
- Mostly open pasture