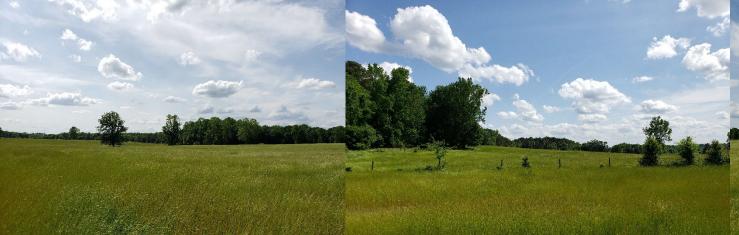

## +\- 386 ACRES FOR SALE Johnson Road, Coweta County, GA

For more information please contact: Michael Johnson Cell: 404.663.3728

- +/-386 Acres
- Approximately 15 miles to I-85, near Peachtree City, Senoia, and Newnan
- Scenic, peaceful, pastoral setting
- Mostly open pasture

- Price: \$12,500/Acre
- Zoned: AG (Agriculture)
- Eligible for 1031 Exchange
- Ideal recreational tract or build dream home
- County: Coweta

770-632-4000 RWCRE.net

For more information please contact: Michael Johnson Cell: 404.663.3728