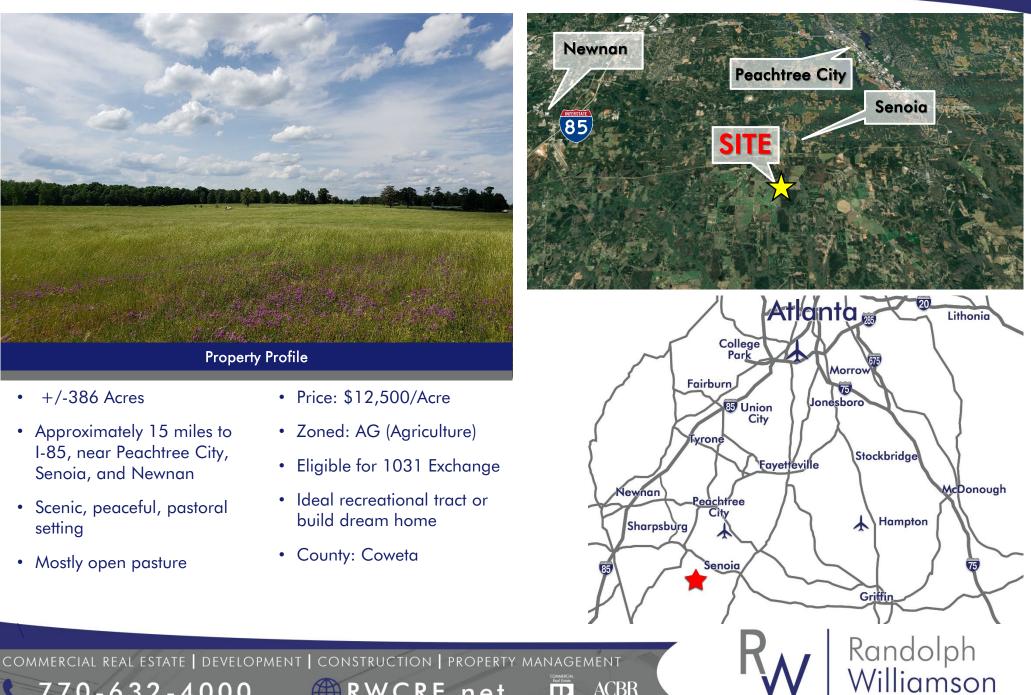

## +\- 386 ACRES FOR SALE Johnson Road, Coweta County, GA

For more information please contact: Michael Johnson Cell: 404.663.3728

- +/-386 Acres
- Approximately 15 miles to I-85, near Peachtree City, Senoia, and Newnan
- Scenic, peaceful, pastoral setting
- Mostly open pasture

- Price: \$12,500/Acre
- Zoned: AG (Agriculture)
- Eligible for 1031 Exchange
- Ideal recreational tract or build dream home
- County: Coweta

770-632-4000 RWCRE.net

For more information please contact: Michael Johnson Cell: 404.663.3728