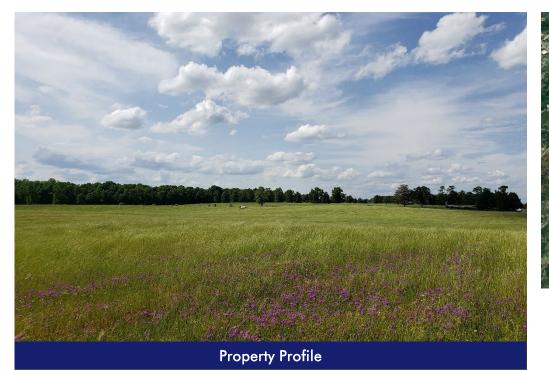

## +\- 386 ACRES FOR SALE Johnson Road, Coweta County, GA

For more information please contact: Michael Johnson Cell: 404.663.3728

- +/-386 Acres
- Approximately 15 miles to I-85, near Peachtree City, Senoia, and Newnan
- Scenic, peaceful, pastoral setting
- Mostly open pasture