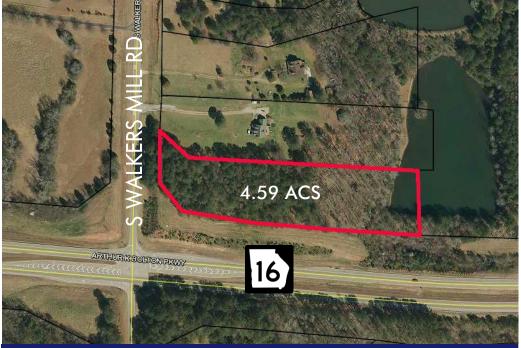

## ALL OFFERS CONSIDERED! +/- 4.59 ACRES FOR SALE

S Walkers Mill Rd & Hwy 16, Spalding County

For more information please contact: Brent Randolph Cell: 770.318.6815 Michael Johnson Cell: 404.663.3728

#### **Property Profile**

- +/- 4.59 Acres
- 800+ feet Hwy 16 frontage
- NE Corner of S. Walkers Mill Rd & Hwy. 16
- Traffic Counts on Hwy 16 - West of site: 13,100 VPD
- East of site: 12,100 VPD

770-632-4000

Situated at the NE corner of S. Walkers Mill Rd & Hwy. 16, this property is ideally located just 5.5 miles from I-75 or downtown Griffin, ensuring easy access and convenience. The area boasts desirable traffic counts, with 13,100 VPD west of the site and 12,100 VPD east of the site on Hwy 16. This exceptional parcel of land is zoned for residential use, making it perfect for developing your dream home, a private estate, or even a potential investment opportunity.