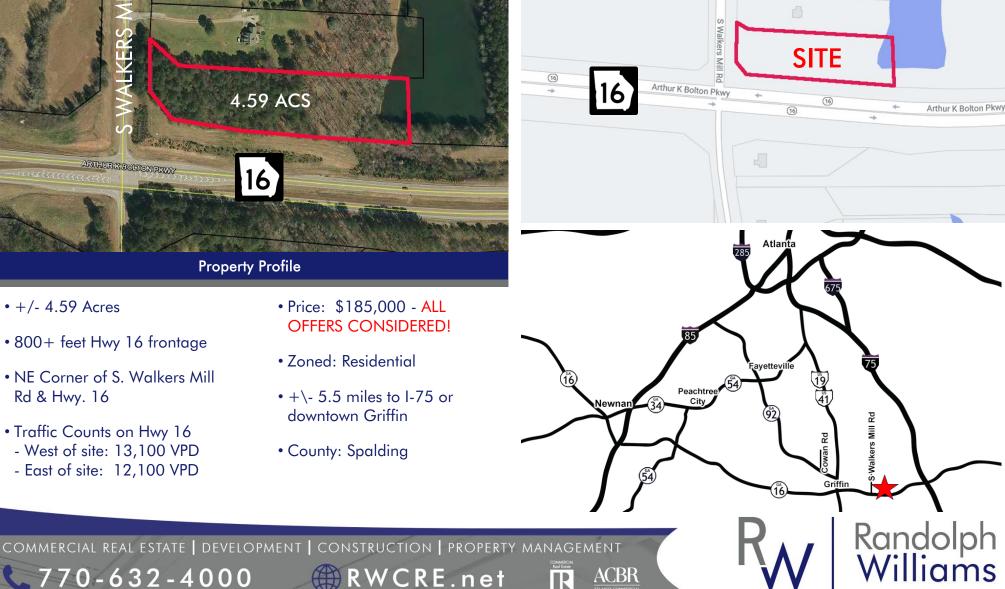

#### **Property Profile**

- +/- 4.59 Acres
- 800+ feet Hwy 16 frontage
- NE Corner of S. Walkers Mill Rd & Hwy. 16
- Traffic Counts on Hwy 16 - West of site: 13,100 VPD
- East of site: 12,100 VPD

770-632-4000

- Price: \$185,000 ALL **OFFERS CONSIDERED!**
- Zoned: Residential
- +-5.5 miles to I-75 or downtown Griffin
- County: Spalding

장

### 4.59 Acres of Prime Residential Land for Sale!

Discover the incredible opportunity to own this expansive +/- 4.59 acre property located at S Walkers Mill Rd & Hwy 16 in Spalding County. With over 800 feet of frontage on Hwy 16, this versatile piece of land offers endless possibilities for development.

Situated at the NE corner of S. Walkers Mill Rd & Hwy. 16, this property is ideally located just 5.5 miles from I-75 or downtown Griffin, ensuring easy access and convenience. The area boasts desirable traffic counts, with 13,100 VPD west of the site and 12,100 VPD east of the site on Hwy 16. This exceptional parcel of land is zoned for residential use, making it perfect for developing your dream home, a private estate, or even a potential investment opportunity.

The county of Spalding offers a serene setting, surrounded by the beauty of nature while still being in close proximity to urban amenities. Don't miss out on this remarkable opportunity to make this property your own. Seize the chance to create your vision with this outstanding piece of land!