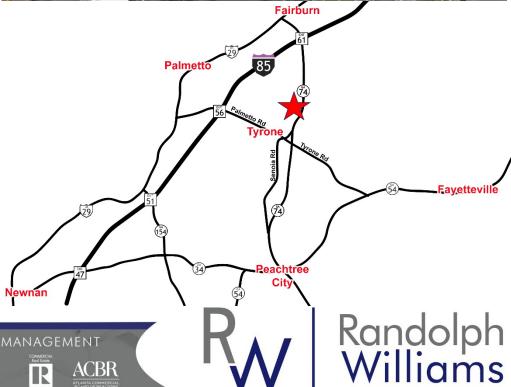

## Bank with Drive-Thru FOR SALE

1528 Hwy 74 N , Tyrone, GA 30290

For more information please contact: Brent Randolph Cell: 770.318.6815 Cell: 770.318.3110 **Brian Williams** 

- +/-0.75 Acre outparcel in front of Publix Shopping Center
- In close proximity to retail & restaurants
- Approximately 4.5 miles to 1-85
- Traffic count: 34,229 VPD