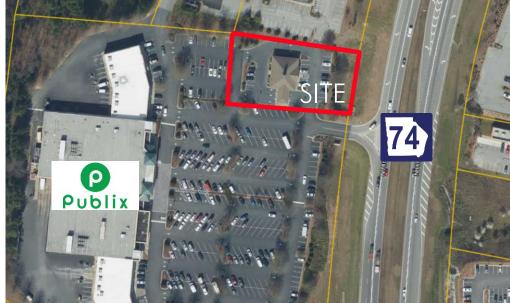

## Bank with Drive-Thru FOR SALE

1528 Hwy 74 N , Tyrone, GA 30290

For more information please contact: Brent Randolph Cell: 770.318.6815 Cell: 770.318.3110 **Brian Williams** 

- +/-0.75 Acre outparcel in front of Publix Shopping Center
- In close proximity to retail & restaurants
- Approximately 4.5 miles to 1-85
- Traffic count: 34,229 VPD