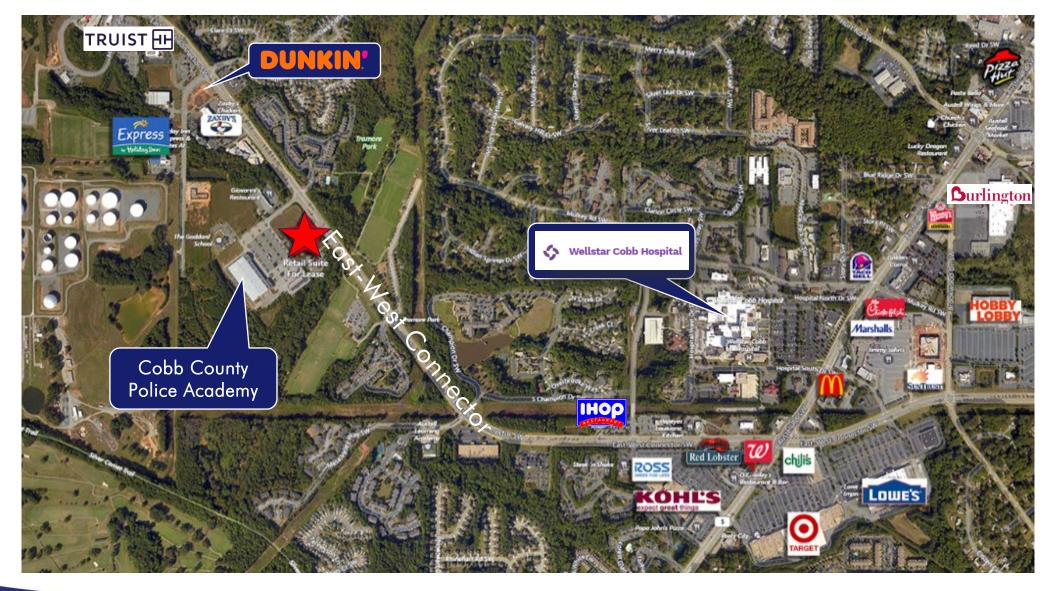

• +/- 6,000 SF

770-632-4000

- Located Directly on East-West Connector
- In Close Proximity to Wellstar Hospital, Restaurants, Banking and other Retail
- Traffic Count: 35,700 VPD
- Cobb County Police Academy located on adjacent lot

## Aerial

CBR

COMMERCIAL REAL ESTATE | DEVELOPMENT | CONSTRUCTION | PROPERTY MANAGEMENT

bt its accuracy we have not

RWCRE.net