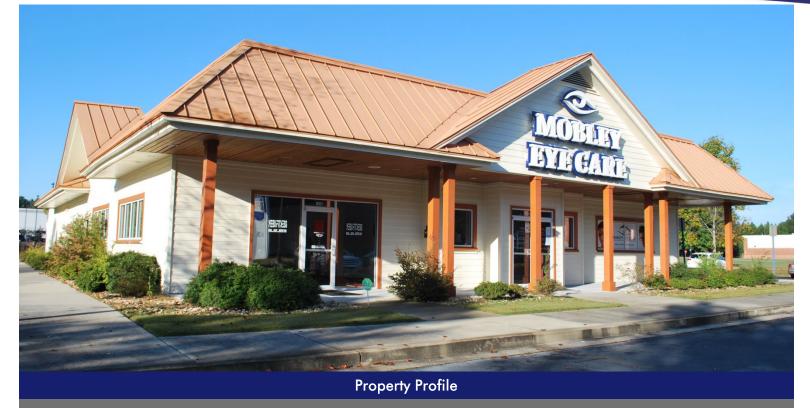

## +/-6,000 SF FULLY LEASED BUILDING FOR SALE 2345 East-West Connector, Austell, GA 30106

For more information please contact: Brent Randolph Cell: 770.318.6815 Robin Stewart Cell: 404.925.7460

> Randolph Williams

• +/- 6,000 SF

770-632-4000

- Located Directly on East-West Connector
- In Close Proximity to Wellstar Hospital, Restaurants, Banking and other Retail
- Traffic Count: 35,700 VPD
- Cobb County Police Academy located on adjacent lot

- Price: \$1,299,000
- Zoning: CRC Community Retail Commercial
- Built: 2003
- City: Austell
- County: Cobb

COMMERCIAL REAL ESTATE | DEVELOPMENT | CONSTRUCTION | PROPERTY MANAGEMENT

RWCRE.net