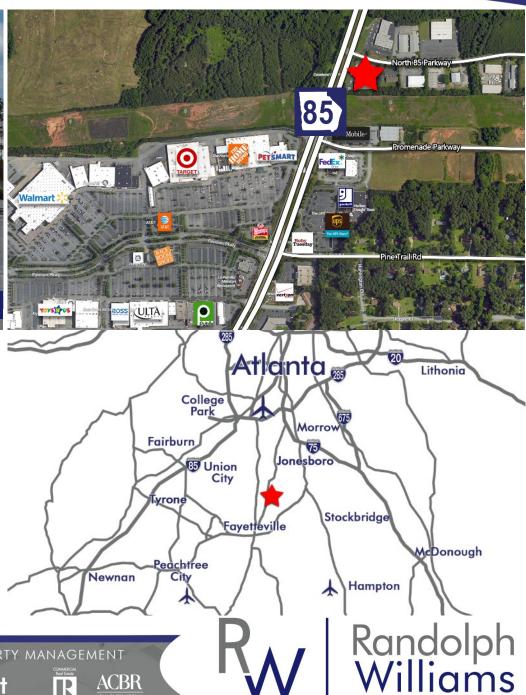

 Excellent Retail or Office Location

 Great Visibility and Access from Highway 85

• In Close Proximity to Fayette Pavilion Shopping Center, Restaurants, Banking and Retail

• Traffic Count, Hwy 85 at Site: 33,400 VPD