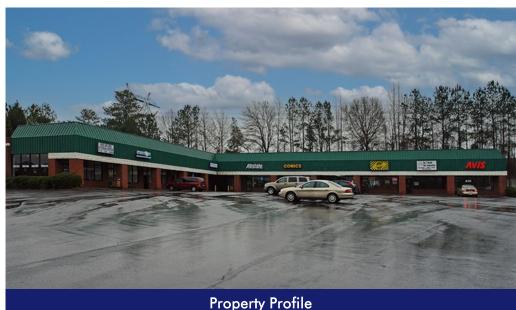

## ONE RETAIL/OFFICE SUITE AVAILABLE 105 N 85 Parkway, Fayetteville, GA 30214

For more information please contact: Brent Randolph Cell 770.318.6815 Michael Johnson Cell 404.663.3728

• One Suite Available: - Suite J: +/- 1,200 SF

 Excellent Retail or Office Location

 Great Visibility and Access from Highway 85

• In Close Proximity to Fayette Pavilion Shopping Center, Restaurants, Banking and Retail

• Traffic Count, Hwy 85 at Site: 33,400 VPD

• Lease: \$13.00/SF NNN

• Parking: 4.6/1000

• Zoning: C-3 Highway Commercial

• Built: 1988

• City: Fayetteville

• County: Fayette

COMMERCIAL REAL ESTATE | DEVELOPMENT | CONSTRUCTION | PROPERTY MANAGEMENT

770-632-4000