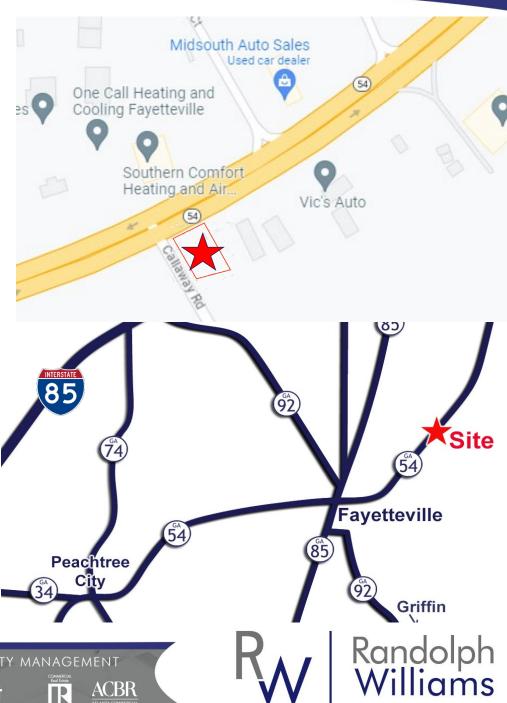

Situated just +/- 2 miles from downtown Fayetteville, this property offers convenience and proximity to a vibrant community. The area benefits from a robust daily traffic count of 20,400 vehicles passing along Hwy 54, ensuring a steady flow of potential customers.