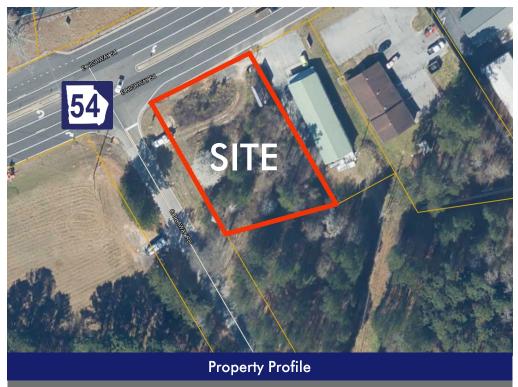

## +/- 0.656 Acres For Sale - Corner of 54 & Callaway 1135 Hwy 54 E, Fayetteville, GA 30214

For more information please contact: Cell: 770.318.6815 **Brent Randolph** Matt McClanahan Cell: 770.864.2652

- +/- 0.656 Acres
- +/-125 feet Hwy 54 frontage
- SE Corner of Hwy 54 E & Callaway Road
- Traffic Counts on Hwy 54: 20,400 VPD

- Price: \$299,000
- Zoned: C-C Community Commercial
- +\- 2 miles to downtown Fayetteville
- County: Fayette

## Prime Corner Development Opportunity!

Located at the intersection of Hwy 54 and Callaway Road in Fayetteville, GA, this impressive +/- 0.656-acre property is now available for sale.

Boasting a commanding +/-125 feet of frontage along Hwy 54, this well-positioned lot offers incredible visibility and exposure, making it ideal for a wide range of commercial ventures. With zoning designation of C-C Community Commercial, the possibilities for development are endless. The highly desirable SE corner location ensures maximum visibility and accessibility, further enhancing the property's appeal.