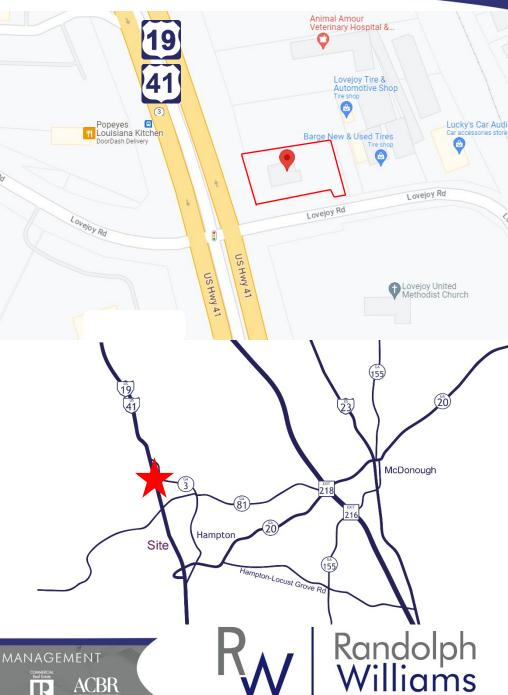

## Location Map

COMMERCIAL REAL ESTATE | DEVELOPMENT | CONSTRUCTION | PROPERTY MANAGEMENT

This high-traffic area is situated in Clayton County, making it a prime location for any business venture. Do not miss out on this real estate opportunity! This Corner Lot is offered at an incredible price of \$575,000.