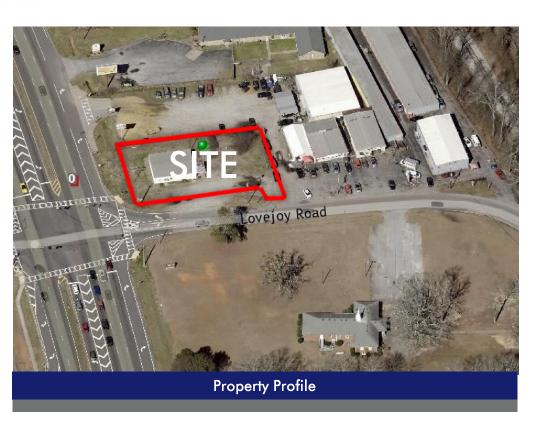

For more information please contact: Cell: 770.318.6815 **Brent Randolph** Matt McClanahan Cell: 770.864.2652

• +/- 0.45 Acre Corner Lot

• +/- 2,072 SF Metal Building

• +/- 102 feet of frontage on Hwy 19/41

## Additional Information

This remarkable  $\pm$  -0.45 acre corner lot is now available for sale, offering potential for investors and entrepreneurs. Located at 2170 Lovejoy Road, this property boasts a  $\pm$  -2,072 SF metal building and is zoned for GB General Business.

With approximately 102 feet of frontage on Hwy 19/41 and a signalized intersection, this lot ensures maximum visibility and accessibility for your business. The strategic location of the Lovejoy Corner Lot is further highlighted by the impressive traffic counts on Hwy 19/41, with 28,100 vehicles south of the site and 40,100 vehicles north of the site.