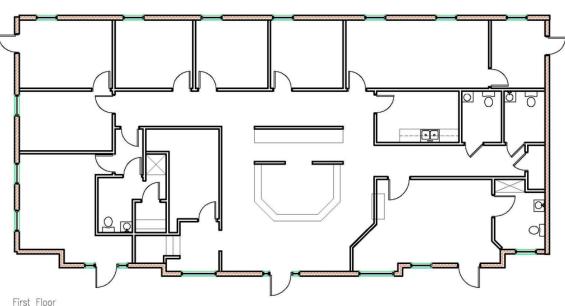

## Floor Plan

110 Howard Lane, Fayetteville, GA 2,739 Usable Square Feet

Second Floor 110 Howard Lane, Fayetteville, GA 600 Usable Sq. Ft.

COMMERCIAL REAL ESTATE | DEVELOPMENT | CONSTRUCTION | PROPERTY MANAGEMENT