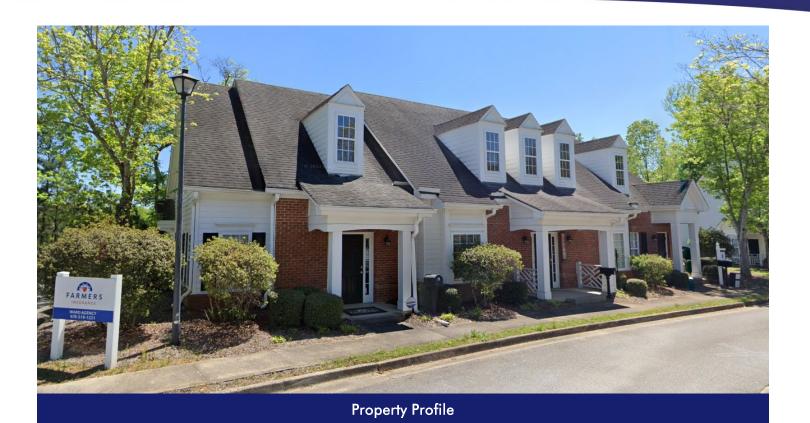

110 Howard Lane, Fayetteville, GA

- Prime Purchase Opportunity for Professional Office with Direct Access to Hwy 54
- +/- 3,339 SF Office Building Available in Professional Office Park
- Located on the Southeast corner of Hwy 54 and Gingercake Rd
- City: Fayetteville
- County: Fayette

• Price: \$599,000

• 2023 NOI: 8.03%

• Year Built: 1999

• Zoning: O & I

110 Howard Lane, Fayetteville, GA