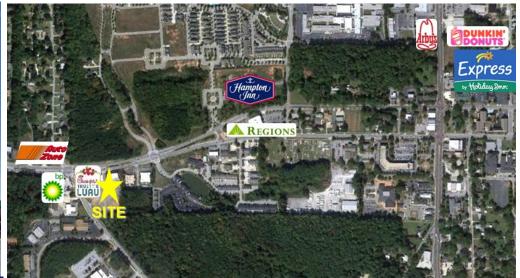

- Two Suites Available:
  Suite 202: +/- 750 SF
  Suite 203: +/-1,437 SF (First Generation Space)
- Prime Opportunity for Professional/Medical Office
- Highly Visible Signalized Intersection of Hwy 54 & Grady Ave
- Located Within Three (3) Miles of Piedmont Fayette Hospital

- Rental Rate: Inquire
- Parking: 5 per 1,000
- Traffic Count:
  - 30,600 VPD East of Site
  - 33,600 VPD West of Site
- Zoning: C-1
- City: Fayetteville
- County: Fayette

COMMERCIAL REAL ESTATE | DEVELOPMENT | CONSTRUCTION | PROPERTY MANAGEMENT