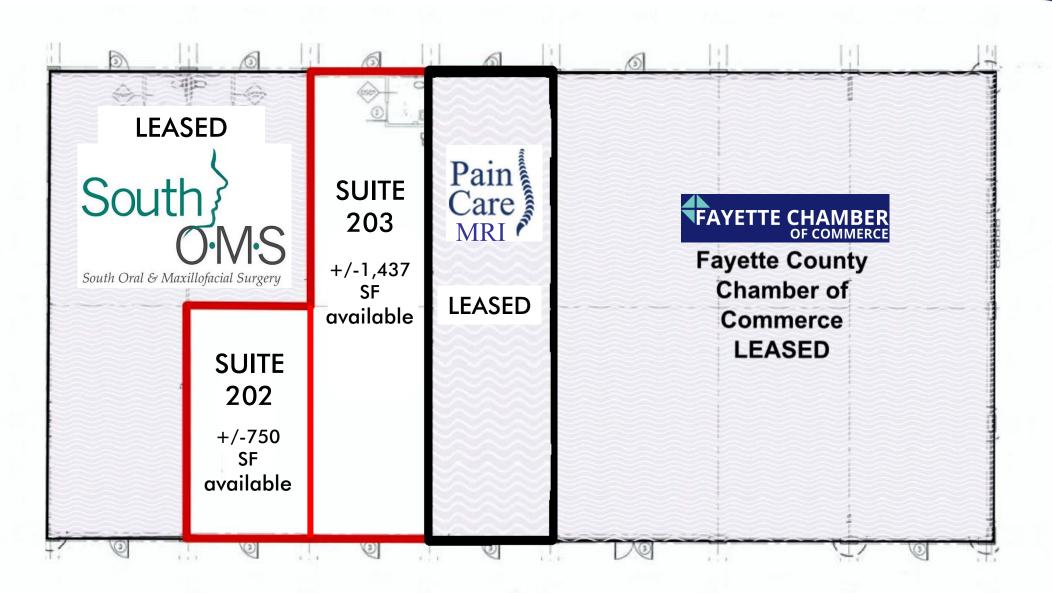

- Two Suites Available:
  Suite 202: +/- 750 SF
  Suite 203: +/-1,437 SF (First Generation Space)
- Prime Opportunity for Professional/Medical Office
- Highly Visible Signalized Intersection of Hwy 54 & Grady Ave
- Located Within Three (3) Miles of Piedmont Fayette Hospital

## Building 100 Floor Plan – FULLY LEASED

COMMERCIAL REAL ESTATE | DEVELOPMENT | CONSTRUCTION | PROPERTY MANAGEMENT